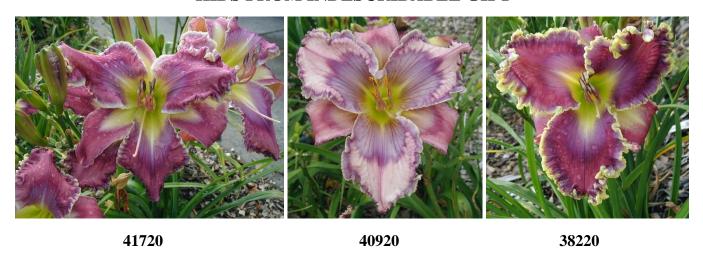

## **INDESCRIBABLE GIFT**



TET 34814 Star Commander x [(Sons of Thunder x sdlg) x Inspired By Hope]. 7.5" (range of 7-9.5"), 32", 4-way branching (range of 3-6 way), 16 buds (range of 13-27), LM, Sev, fr, instant Re in the greenhouse but not often outside here in MN, CMO, EMO. No tangles or

spots. Dark lavender pink; cranberry etched lavender eye; cranberry plus lavender plus ivory edge; chartreuse throat that extends onto the sepals. As you can see, the color can vary and sometimes it has an ivory pattern. Because it looks different almost every day, the word "indescribable" seemed an apt part of its name, and is why I am showing so many pictures of it here. Fertile both ways but setting a pod on it can be difficult. See kids below.

## KIDS FROM INDESCRIBABLE GIFT