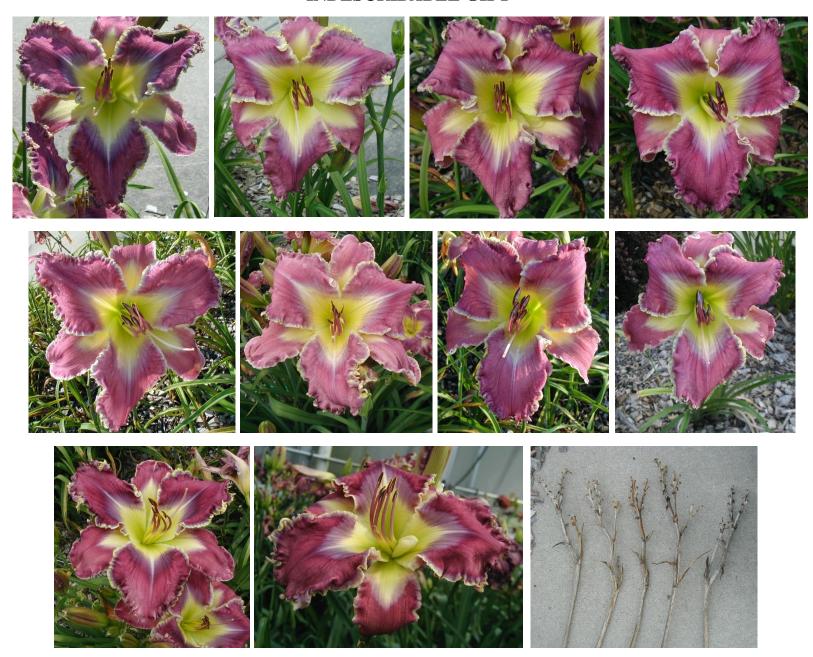

## **INDESCRIBABLE GIFT**

TET 34814 Star Commander x [(Sons of Thunder x sdlg) x Inspired By Hope]. 7.5" (range of 7-9.5"), 32", 4-way branching (range of 3-6 way), 16 buds (range of 13-27), LM, Sev, fr, instant Re in the greenhouse but not often outside here in MN, CMO, EMO. No tangles or

spots. Dark lavender pink; cranberry etched lavender eye; cranberry plus lavender plus ivory edge; chartreuse throat that extends onto the sepals. As you can see, the color can vary and sometimes it has an ivory pattern. Because it looks different almost every day, the word "indescribable" seemed an apt part of its name, and is why I am showing so many pictures of it here. Fertile both ways but setting a pod on it can be difficult. See kids below.